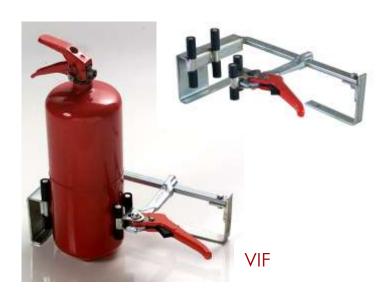

#### **APPLICATIONS**

Manual vices, VIF series, are suitable for all portable extinguisher locking operations during their maintenance or refilling. These vices are available in three versions.

The standard version (VIF model) can be used mounted on a workbench or "alone".

#### **AVAILABLE MODELS**

- > VIF
- > SWINGER
- > VIF/BIL
- > VIF/BIL1

#### **ADVANTAGES**

Fastening holes allow the VIF vices to be secured to a work-bench or to other surfaces. Clamping does not require any power supply and it is always fast and easy.

The rubber covering the vice jaws ensures a perfect grip without damaging the external surface of the extinguisher. The VIF/BIL and VIF/BIL1 models enable CO<sub>2</sub> portable extinguishers and cylinders to be blocked on the filling scale.