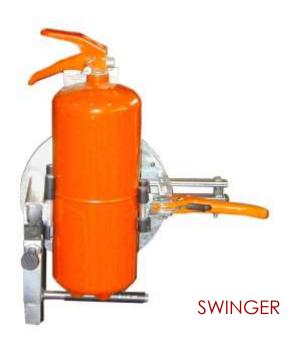

Some special versions are also produced: the VIF/BIL and VIF/BIL1 models to block extinguishers on a scale and the SWINGER to rotate the extinguishers by 360°.

The rotating model, SWINGER, is particularly suitable to test extinguishers because it allows the extinguisher to be safely rotated by 360°.