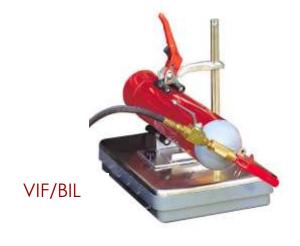

Some special versions are also produced: the VIF/BIL and VIF/BIL1 models to block extinguishers on a scale and the SWINGER to rotate the extinguishers by 360°.

#### **ADVANTAGES**

Fastening holes allow the VIF vices to be secured to a work-bench or to other surfaces. Clamping does not require any power supply and it is always fast and easy.

The rubber covering the vice jaws ensures a perfect grip without damaging the external surface of the extinguisher. The VIF/BIL and VIF/BIL1 models enable CO<sub>2</sub> portable extinguishers and cylinders to be blocked on the filling scale.