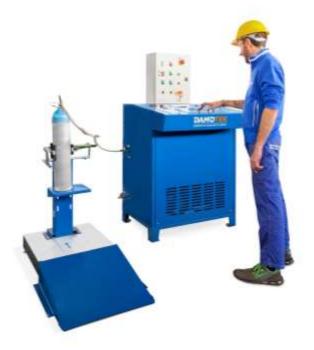

# 103/FCD222B-1 model

Compact and user-friendly CO<sub>2</sub> filling station from tank

103/FCD222B-1 unit has been designed to fill cylinders with capacity higher than 1Kg with liquid CO2 stored in bulk storage tank 25bar MAWP or similar. The filling process stops automatically once the net weigh set on the weighing scale display is reached. The unit is pump equipped with instrumentation already preassembled and cabled in a painted frame, featuring short time and simple operation for installation and commissioning, comparing to other cylinder filling stations (see FCD222 and 103D pump series). The weighing scale (150 kg max load) is equipped with a mechanical vice allowing to clamp in safety the cylinders on filling.

# On the dashboard:

- Start filling push button
- Stop filling push button
- Pre-set to fill push button
- Electronic scale digital display

# **ELECTRONIC WEIGHING SCALE**

- Max load 150Kg
- Division 20g up to 60kg / 50g from 60 to
- Stainless steel plate 600x600mm
- Manual cylinder holder VIF/BIL1 with adjustable/removable support for portable cylinder.