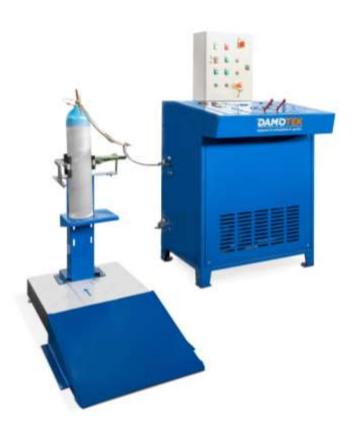

# 103/FCD222B-1 model

Compact and user-friendly CO<sub>2</sub> filling station from tank

103/FCD222B-1 unit has been designed to fill cylinders with capacity higher than 1Kg with liquid CO2 stored in bulk storage tank 25bar MAWP or similar. The filling process stops automatically once the net weigh set on the weighing scale display is reached. The unit is pump equipped with instrumentation already preassembled and cabled in a painted frame, featuring short time and simple operation for installation and commissioning, comparing to other cylinder filling stations (see FCD222 and 103D pump series). The weighing scale (150 kg max load) is equipped with a mechanical vice allowing to clamp in safety the cylinders on filling.

## **TECHNICAL SPECIFICATIONS**

| DELIVERY PRESSURE  | 100 bar max        |
|--------------------|--------------------|
|                    | 25 bar max         |
| SUCTION PRESSURE   | (higher on demand) |
| FLOW-RATE LCO2     | 300 kg/h           |
| POWER              | 1,1 kW             |
| TENSION, FREQUENCY | 400 V, 50 Hz       |
| INSTRUMENT AIR     | 6-8 bar            |

| MAIN UNIT FRAME DIMENSIONS | 900x810x1650 h mm |
|----------------------------|-------------------|
| WEIGHING SCALE DIMENSIONS  | 600x600x900 h mm  |

## **COMPONENTS AND DEVICES**

- Volumetric 3 piston pump with brass head and stainless steel suction and delivery valve.
- Electric motor 1,1Kw 400V 50Hz 3ph single speed
- Transmission with motor rail, pulleys, belts
- Suction flex. hose DN20 with safety valve
- Inlet filter
- Pressure gauge
- Pressure switch
- N°1 filling hose L 1400 mm DN6 PTFE SS braided
- N°1 stainless steel revolving connector W21,8x14th/1"