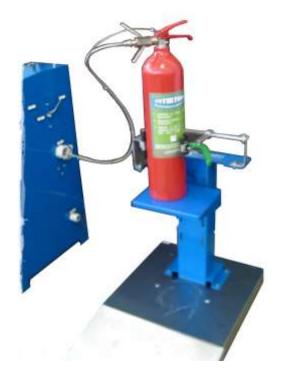

# 103/FCD222B-1 model

Compact and user-friendly CO<sub>2</sub> filling station from tank

103/FCD222B-1 unit has been designed to fill cylinders with capacity higher than 1Kg with liquid CO2 stored in bulk storage tank 25bar MAWP or similar. The filling process stops automatically once the net weigh set on the weighing scale display is reached. The unit is pump equipped with instrumentation already preassembled and cabled in a painted frame, featuring short time and simple operation for installation and commissioning, comparing to other cylinder filling stations (see FCD222 and 103D pump series). The weighing scale (150 kg max load) is equipped with a mechanical vice allowing to clamp in safety the cylinders on filling.

# **ELECTRONIC WEIGHING SCALE**

- Max load 150Kg
- Division 20g up to 60kg / 50g from 60 to
- Stainless steel plate 600x600mm
- Manual cylinder holder VIF/BIL1 with adjustable/removable support for portable cylinder.