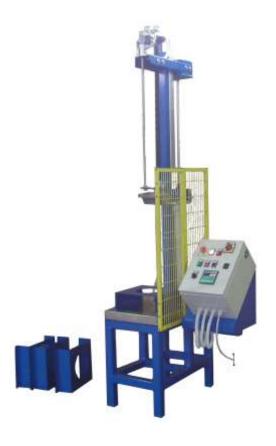

#### **DESCRIPTION**

RES600 is an automatic unit allowing to fill the extinguishers with pre-mixed foam. It is an high performance equipment, easy to be installed and ultra-fast-working. The unit is equipped with an integrated electrical panel board: by setting the recipe on the display, the machine stops automatically once the correct weight has been reached.

### **COMPONENTS AND DEVICES**

- > Electrical panel board
- > Scale for weight control
- > Filling control system
- > Drip-proof system
- > Filling hose
- > Support frame

### STANDARD ACCESSORIES

- > Adapters for extinguisher positioning
- > User manual