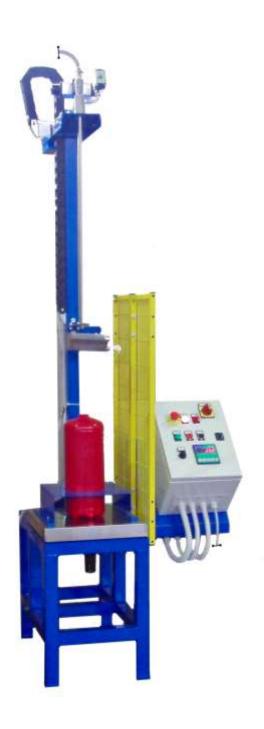

#### **DESCRIPTION**

RES600 is an automatic unit allowing to fill the extinguishers with pre-mixed foam. It is an high performance equipment, easy to be installed and ultra-fast-working. The unit is equipped with an integrated electrical panel board: by setting the recipe on the display, the machine stops automatically once the correct weight has been reached.

### **COMPONENTS AND DEVICES**

- > Electrical panel board
- > Scale for weight control
- > Filling control system
- > Drip-proof system
- > Filling hose
- > Support frame

### TECHNICAL SPECIFICATIONS

| MODEL                                | RES 600      | RES 600 P    |
|--------------------------------------|--------------|--------------|
| CATALOGUE CODE                       | MZBE001      | MZBE003      |
| FOAM FLOW-RATE (I/min)               | 6            | 6            |
| COMPRESSOR NEEDED<br>PRESSURE (bar)  | 8            | 8            |
| SCALE LOAD (Kg)                      | 30           | 30           |
| SCALE DIVISION (g)                   | 10           | 10           |
| VOLTAGE / FREQUENCY<br>(VAC/Hz)      | 230/50       | 230/50       |
| MAXIMUM POWER DURING OPERATIONS (kW) | 0,5          | 0,5          |
| DIMENSIONS (Lxlxh) (mm)              | 800x700x2500 | 800x700x2500 |
| WEIGHT (Kg)                          | 130          | 130          |