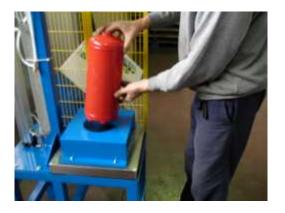

In order to fulfill most demanding needs of filling, the unit is available in two versions, one equipped with the transfer pump, the other one without the pump. In this version, the filling is achieved by fall.

The equipment is high-performing since it allows to fill the extinguishers quickly and accurately without any dispersion of product.

It is manufactured according to EC Machine Directive and thus EC marked.