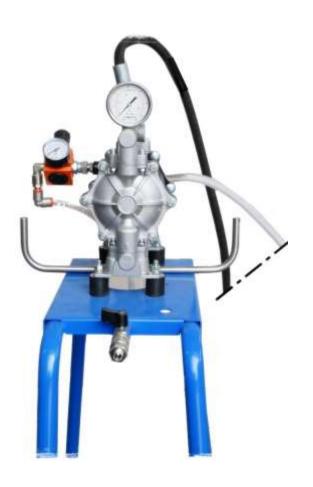

### **Description**

The unit is designed for transferring the Novec 1230<sup>TM</sup> Clean Agent from one tank to another or from tank to extinguishers and cylinders.

Able to reach very good performances, the THB/52 – 1230 consists of a steel frame on which a pneumatic pump is installed (see details on the back).