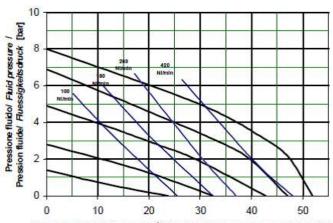

#### FLUID FLOW-RATE / PRESSURE

Portata fluido/Fluid flow rate/Débit max. fluide/Foerdermenge der Fluessigkeit [l/min]

## **TECHNICAL SPECIFICATIONS**

| MAX AIR SUPPLY     | 6 bar                   |
|--------------------|-------------------------|
| APPROX DIMENSIONS  | 650 x 550 x (h) 1100 mm |
| TOTAL WEIGHT       | ~ 60 kg                 |
| NOISE LEVEL        | < 80 db                 |
| MAX FLOW-RATE      | 40 I/min                |
| MAX FLUID PRESSURE | 8 bar                   |
| FLUID TEMPERATURE  | 4 ÷ 60 °C               |
| ΔΡ ΜΑΧ             | 4 bar                   |