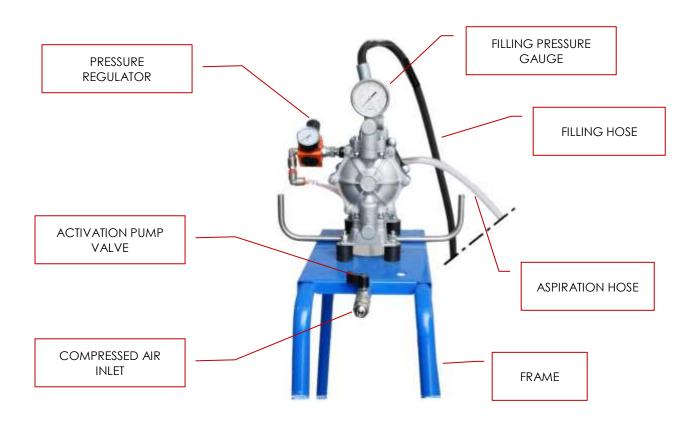

### **Description**

The unit is designed for transferring the Novec 1230<sup>TM</sup> Clean Agent from one tank to another or from tank to extinguishers and cylinders.

Able to reach very good performances, the THB/52 – 1230 consists of a steel frame on which a pneumatic pump is installed (see details on the back).